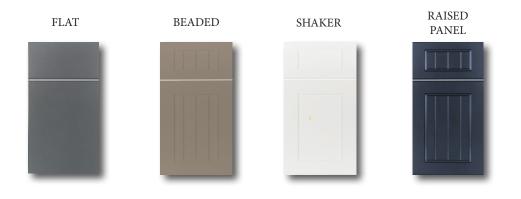

# **DOOR AND DRAWER STYLES**

#### **Cabinet Features**

- Four Standard Door/Drawer Front Styles Available.
- Full Overlay on Doors and Drawers
- All door compartments include at least one shelf (excluding sink base cabinets)
- Fillers available