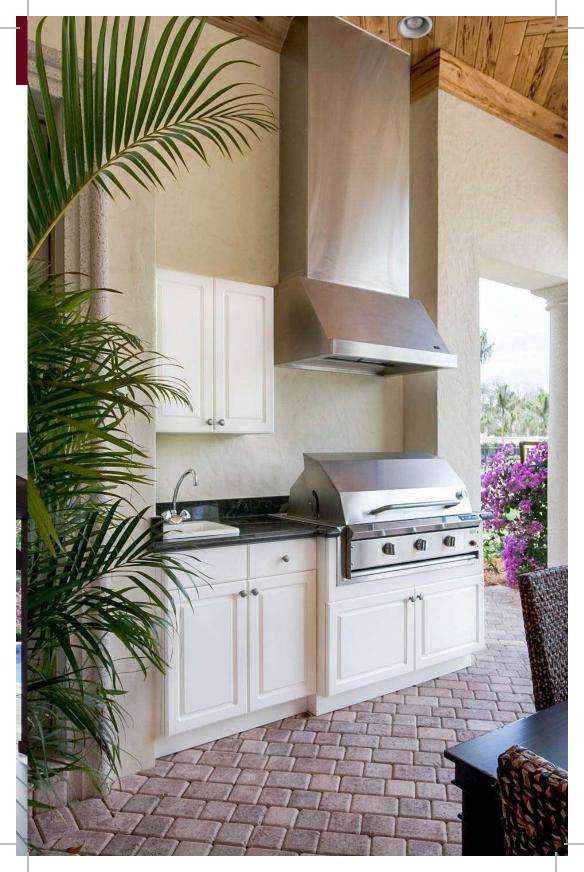

# Premium Outdoor Polymer Cabinets

TAYLOR MADE IS QUALITY MADE

Our Taylor Made Poly Cabinets are Taylor Made for all your outdoor kitchen needs! Our cabinets are made locally here in Pennsylvania, USA. We provide cabinets that are a High Density Polyethylene (HDPE). HDPE are easy to maintain! Your cabinets will be durable and water resistant, so they can endure all aspects of weather.

We believe everything comes down to the details. Our cabinets are as efficient as they are beautiful. Full-depth cabinets allows you to use the space in its entirety. Adjustable shelving in cabinets allow you to organize as you wish. Each cabinet also has concealed hinges inside.

These cabinets are offered in a variety of styles and colors. Taylor Made Poly is a family owned company that specializes in crafting high-quality outdoor cabinets. We will design your space with 3d Renderings so you can see your kitchen come to life!