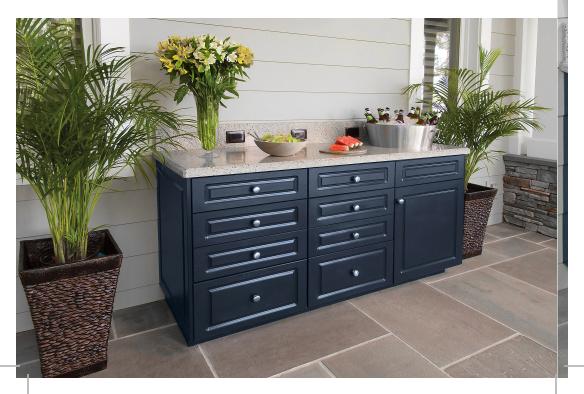

#### **Cabinet Features**

- Four Standard Door/Drawer Front Styles Available.
- Full Overlay on Doors and Drawers
- All door compartments include at least one shelf (excluding sink base cabinets)
- Fillers available

#### Customization

- Custom sizes available in all cabinets.
- Custom Door & Drawer Fronts available upon request.

## **OUR ADVANTAGE**

- Easy to Clean (can even pressure wash)
- Resists Staining
- Ideal for High Moisture Areas
- Will not delaminate, rot, or swell
- Resists scratches, scuffing and wear
- Never needs painting or refinishing
- Solid Color throughout the material
- Aluminum reinforced shelves to prevent sagging
- In direct sun does not fade
- Upgradeable to King MicroShield with antimicrobial Technology for Protecting Against Bacteria, Algae and Fungi