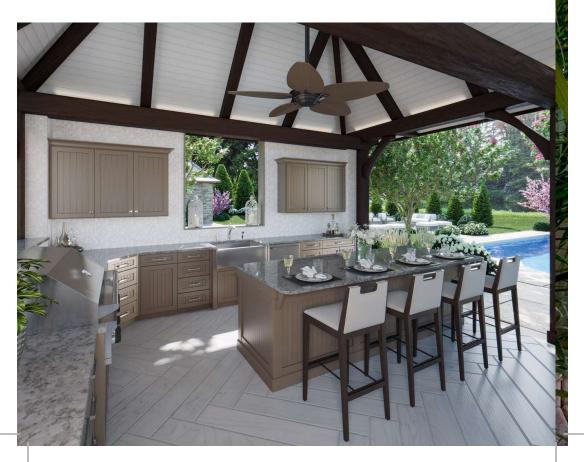

# Premium Outdoor Polymer Cabinets

TAYLOR MADE IS QUALITY MADE

Our Taylor Made Poly Cabinets are Taylor Made for all your outdoor kitchen needs! Our cabinets are made locally here in Pennsylvania, USA. We provide cabinets that are a High Density Polyethylene (HDPE). HDPE are easy to maintain! Your cabinets will be durable and water resistant, so they can endure all aspects of weather.

We believe everything comes down to the details. Our cabinets are as efficient as they are beautiful. Full-depth cabinets allows you to use the space in its entirety. Adjustable shelving in cabinets allow you to organize as you wish. Each cabinet also has concealed hinges inside.

These cabinets are offered in a variety of styles and colors. Taylor Made Poly is a family owned company that specializes in crafting high-quality outdoor cabinets. We will design your space with 3d Renderings so you can see your kitchen come to life!