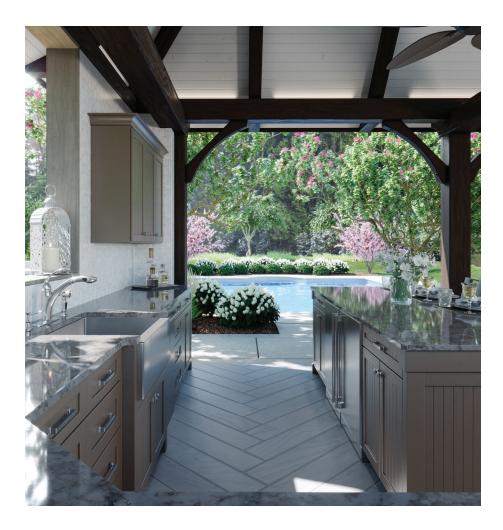

# Premium Outdoor Polymer Cabinets

TAYLOR MADE IS QUALITY MADE

Our Taylor Made Poly Cabinets are Taylor Made for all your outdoor kitchen needs! Our cabinets are made locally here in Pennsylvania, USA. We provide cabinets that are a High Density Polyethylene (HDPE). HDPE are easy to maintain! Your cabinets will be durable and water resistant, so they can endure all aspects of weather.

We believe everything comes down to the details. Our cabinets are as efficient as they are beautiful. Full-depth cabinets allows you to use the space in its entirety. Adjustable shelving in cabinets allow you to organize as you wish. Each cabinet also has concealed hinges inside.

These cabinets are offered in a variety of styles and colors. Taylor Made Poly is a family owned company that specializes in crafting high-quality outdoor cabinets. We will design your space with 3d Renderings so you can see your kitchen come to life!