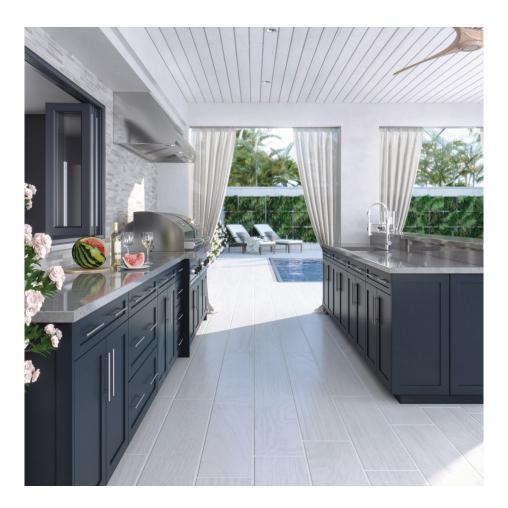

# Premium Outdoor Polymer Cabinets

TAYLOR MADE IS QUALITY MADE

Our Taylor Made Poly Cabinets are Taylor Made for all your outdoor kitchen needs! Our cabinets are made locally here in Pennsylvania, USA. We provide cabinets that are a High Density Polyethylene (HDPE). HDPE are easy to maintain! Your cabinets will be durable and water resistant, so they can endure all aspects of weather.

We believe everything comes down to the details. Our cabinets are as efficient as they are beautiful. Full-depth cabinets allows you to use the space in its entirety. Adjustable shelving in cabinets allow you to organize as you wish. Each cabinet also has concealed hinges inside.

These cabinets are offered in a variety of styles and colors. Taylor Made Poly is a family owned company that specializes in crafting high-quality outdoor cabinets. We will design your space with 3d Renderings so you can see your kitchen come to life!