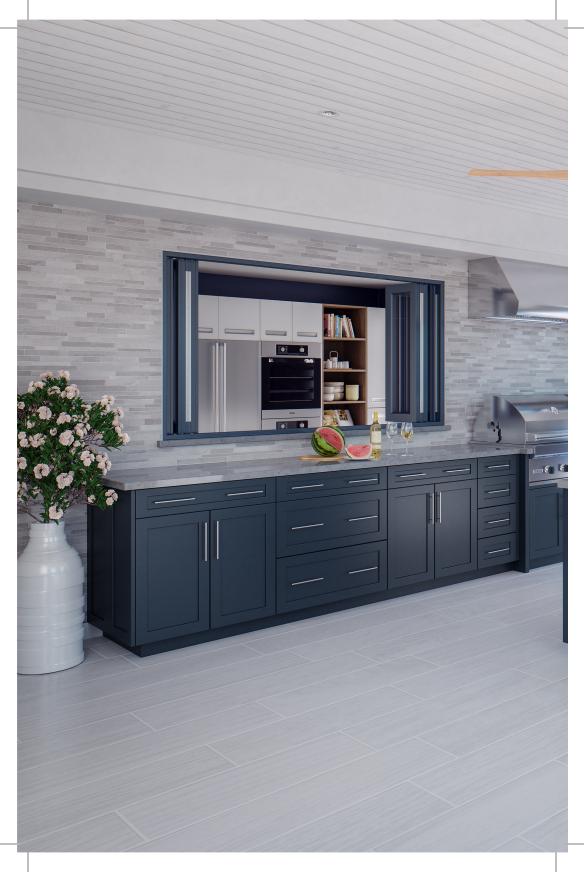

#### **Cabinet Features**

- Four Standard Door/Drawer Front Styles Available.
- Full Overlay on Doors and Drawers
- All door compartments include at least one shelf (excluding sink base cabinets)
- Fillers available

#### Customization

- Custom sizes available in all cabinets.
- Custom Door & Drawer Fronts available upon request.

## **OUR ADVANTAGE**

- Easy to Clean (can even pressure wash)
- Resists Staining
- Ideal for High Moisture Areas
- Will not delaminate, rot, or swell
- Resists scratches, scuffing and wear
- Never needs painting or refinishing
- Solid Color throughout the material
- Aluminum reinforced shelves to prevent sagging
- In direct sun does not fade
- Upgradeable to King MicroShield with antimicrobial Technology for Protecting Against Bacteria, Algae and Fungi