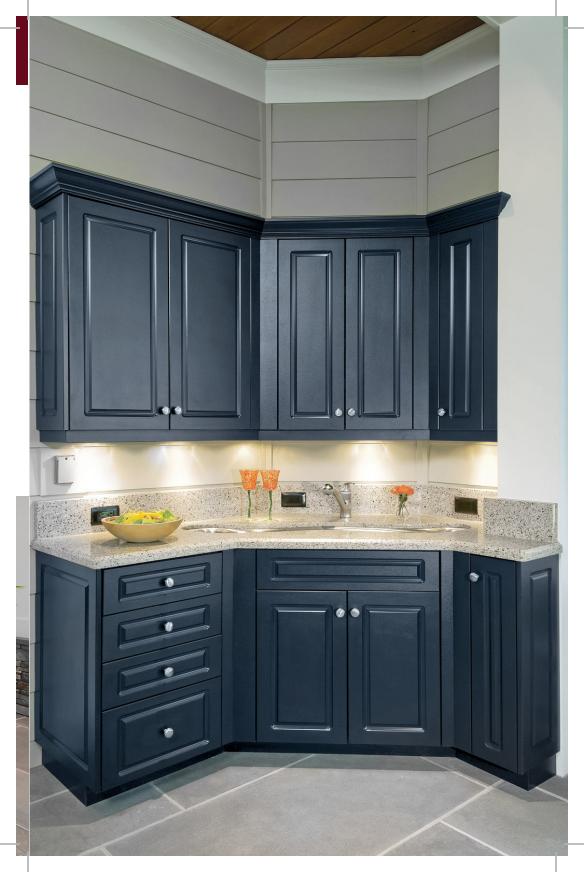

#### **Cabinet Features**

- Four Standard Door/Drawer Front Styles Available.
- Full Overlay on Doors and Drawers
- All door compartments include at least one shelf (excluding sink base cabinets)
- Fillers available

#### Customization

- Custom sizes available in all cabinets.
- Custom Door & Drawer Fronts available upon request.

## **OUR ADVANTAGE**

- Easy to Clean (can even pressure wash)
- Resists Staining
- Ideal for High Moisture Areas
- Will not delaminate, rot, or swell
- Resists scratches, scuffing and wear
- Never needs painting or refinishing
- Solid Color throughout the material
- Aluminum reinforced shelves to prevent sagging
- In direct sun does not fade
- Upgradeable to King MicroShield with antimicrobial Technology for Protecting Against Bacteria, Algae and Fungi