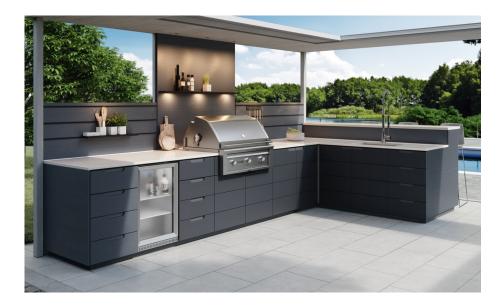

# Premium Outdoor Polymer Cabinets

TAYLOR MADE IS QUALITY MADE

Our Taylor Made Poly Cabinets are Taylor Made for all your outdoor kitchen needs! Our cabinets are made locally here in Pennsylvania, USA. We provide cabinets that are a High Density Polyethylene (HDPE). HDPE are easy to maintain! Your cabinets will be durable and water resistant, so they can endure all aspects of weather.

We believe everything comes down to the details. Our cabinets are as efficient as they are beautiful. Full-depth cabinets allows you to use the space in its entirety. Adjustable shelving in cabinets allow you to organize as you wish. Each cabinet also has concealed hinges inside.

These cabinets are offered in a variety of styles and colors. Taylor Made Poly is a family owned company that specializes in crafting high-quality outdoor cabinets. We will design your space with 3d Renderings so you can see your kitchen come to life!