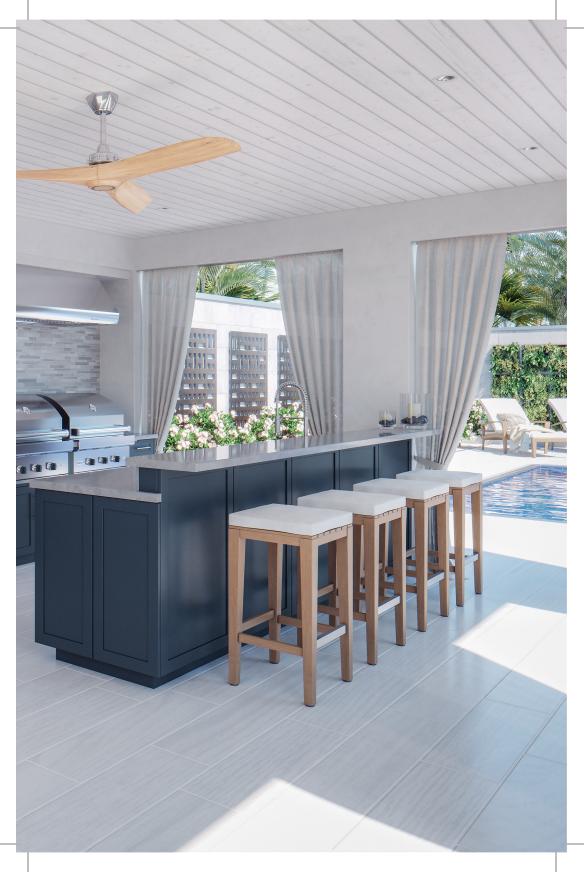

# Premium Outdoor Polymer Cabinets

TAYLOR MADE IS QUALITY MADE

Our Taylor Made Poly Cabinets are Taylor Made for all your outdoor kitchen needs! Our cabinets are made locally here in Pennsylvania, USA. We provide cabinets that are a High Density Polyethylene (HDPE). HDPE are easy to maintain! Your cabinets will be durable and water resistant, so they can endure all aspects of weather.

We believe everything comes down to the details. Our cabinets are as efficient as they are beautiful. Full-depth cabinets allows you to use the space in its entirety. Adjustable shelving in cabinets allow you to organize as you wish. Each cabinet also has concealed hinges inside.

These cabinets are offered in a variety of styles and colors. Taylor Made Poly is a family owned company that specializes in crafting high-quality outdoor cabinets. We will design your space with 3d Renderings so you can see your kitchen come to life!