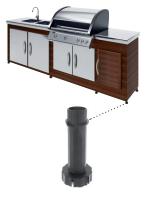

# Premium Outdoor Polymer Cabinets

TAYLOR MADE IS QUALITY MADE

Our Taylor Made Poly Cabinets are Taylor Made for all your outdoor kitchen needs! Our cabinets are made locally here in Pennsylvania, USA. We provide cabinets that are a High Density Polyethylene (HDPE). HDPE are easy to maintain! Your cabinets will be durable and water resistant, so they can endure all aspects of weather.

We believe everything comes down to the details. Our cabinets are as efficient as they are beautiful. Full-depth cabinets allows you to use the space in its entirety. Adjustable shelving in cabinets allow you to organize as you wish. Each cabinet also has concealed hinges inside.

These cabinets are offered in a variety of styles and colors. Taylor Made Poly is a family owned company that specializes in crafting high-quality outdoor cabinets. We will design your space with 3d Renderings so you can see your kitchen come to life!